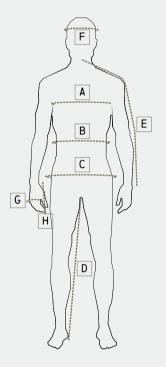

SLIM FIT We recommend sizing up for a loose fit.

REGULAR FIT

LOOSE FIT We recommend sizing down for a slim fit.

CHEST Measure around the chest horizontally at the widest point.

WAIST Measure around the narrowest part of your waist.

HIP Measure around the widest point.

SLEEVE LENGTH Measure from middle back to wrist (upper side of the sleeve)

INNER LEG Measure from the top of your leg to the end of your leg (inside of the leg)

From he middle of your forehead, measure around the widest part horizontally.

Circumference: Measure around your biggest hand just below the knuckles with your fingers together.

Length: Measure from the wrist on the palm side to the tip of your longest finger