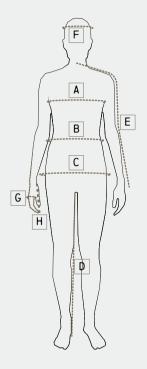

SLIM FIT We recommend sizing up for a loose fit.

REGULAR FIT

LOOSE FIT We recommend sizing down for a slim fit.

CHEST Measure around the chest horizontally at the widest point.

WAIST Measure around the narrowest part of your waist.

HIP Measure around the widest point.

SLEEVE LENGTH Measure from middle back to wrist (upper side of the sleeve)

INNER LEG Measure from the top of your leg to the end of your leg (inside of the leg)

### UNISEX / MEN'S

| SIZE | Height  | A Chest | <b>B</b> Waist | C Hip   | D Inner leg | E Sleeve length |
|------|---------|---------|----------------|---------|-------------|-----------------|
| XS   | 168-172 | 88-92   | 4-78           | 88-92   | 78-80       | 62-64           |
| S    | 172-176 | 92-96   | 78-82          | 92-96   | 80-82       | 64-66           |
| м    | 176-180 | 96-104  | 82-90          | 96-104  | 82-84       | 66-68           |
| L    | 180-184 | 104-113 | 90-99          | 104-113 | 84-86       | 68-70           |
| XL   | 184-188 | 113-123 | 99-109         | 113-123 | 86-88       | 70-72           |
| XXL  | 188-192 | 123-133 | 109-119        | 123-133 | 88-90       | 72-74           |

### WOMEN'S

| SIZE | Height  | A Chest | B Waist | C Hip   | D Inner leg | E Sleeve length |
|------|---------|---------|---------|---------|-------------|-----------------|
| XS   | 158-162 | 80-84   | 64-68   | 88-92   | 73-75       | 60-61           |
| S    | 162-166 | 84-89   | 68-73   | 92-97   | 75-77       | 61-62           |
| Μ    | 166-170 | 89-96   | 73-80   | 97-104  | 77-80       | 62-64           |
| L    | 170-174 | 96-105  | 80-89   | 104-113 | 80-83       | 64-66           |
| XL   | 174-178 | 105-115 | 89-99   | 113-123 | 83-86       | 66-68           |

#### HEADWEAR

| SIZE | F Circumference |
|------|-----------------|
| S/M  | 51-55           |
| M/L  | 56-61           |
| L/XL | 61+             |
| ONE  | 54-60           |
|      |                 |

### GLOVES/MITTS

| SIZE    | G Circumference | H Length |
|---------|-----------------|----------|
| XS / 6  | 16-17           | 16-18    |
| S / 7   | 18-19           | 18-19    |
| M / 8   | 20-21           | 19-20    |
| L/9     | 22-23           | 21-23    |
| XL / 10 | 24-25           | 23-24    |

#### SOCKS

| SIZE | S     | м      | L     |
|------|-------|--------|-------|
| EU   | 37-40 | 40-43  | 43-46 |
| UK   | 4-6,5 | 6,5-9  | 9-11  |
| US-M | 5-7,5 | 7,5-10 | 10-12 |
| US-W | 6,5-9 | 9-11,5 | -     |