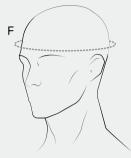

#### HEADWEAR

| SIZE | F Circumference |
|------|-----------------|
| S/M  | 51-55           |
| M/L  | 56-61           |
| L/XL | 61+             |
| ONE  | 54-60           |
|      |                 |

From he middle of your forehead, measure around the widest part horizontally.